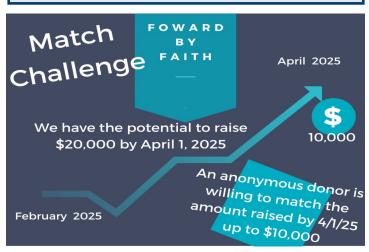

R3 Small Groups
Beginning Sunday, March 2 @ 6 pm

SFC Bible Study
Thursday, March 13 @ 10:00 am

Spring Revival
March 16-19

| MIY DECISION FOR CHRIST                                                                                                                         |        | +                                                                          |
|-------------------------------------------------------------------------------------------------------------------------------------------------|--------|----------------------------------------------------------------------------|
| <ul> <li>□ I received Christ into my life today.</li> <li>□ I recommitted my life to Christ today.</li> <li>□ I want to be baptized.</li> </ul> |        |                                                                            |
| I have been baptized but would like to be baptized again.                                                                                       |        |                                                                            |
| <ul> <li>I would like a visit.</li> <li>I want information on becoming a member of BVPHC.</li> <li>I would like offering envelopes.</li> </ul>  |        | Buena Vista<br>Pentecostal Holiness<br>Church Relevant   Relational   Real |
| Name:                                                                                                                                           | Cell:_ |                                                                            |
| Address:                                                                                                                                        |        |                                                                            |